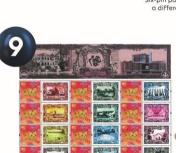

Size: L 90 mm x W 80 mm x H 20 mm

Collectible Stamps

**Foldable** 

**Tote Bag** 

\$100 Size: L 240 mm x W 190 mm (L 70 mm x W 30 mm x 12)

Size: L 325 mm x W 240 mm

Japanese washi tapes, one illustrated by our alumni Zhang Yu Tao (Class of 2010).