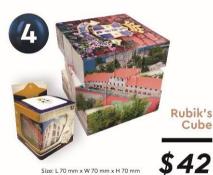

A model of the new complex, established the same year the College celebrates its 120th Anniversary.

ize: L 110 mm x W 40 mm x H 80 mm

Six sides including the College logo and five tremendous views of the College.