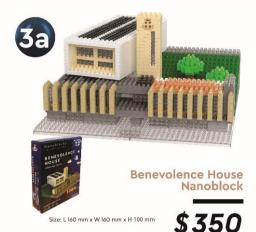

A model of the new complex, established the same year the College celebrates its 120th Anniversary.

ize: L 110 mm x W 40 mm x H 80 mm

Six sides including the College logo and five tremendous views of the College.