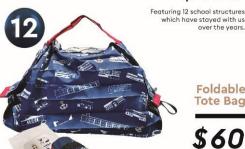

Illustrated by ZHANG YU TAO

(Class of 2010)

Masking **Tapes** 

\$35

Size: L 5000 mm x W 20 mm x 3

Size: L 710 mm x W 85 mm

A compact collapsible bag, awarded the Japan iF Design Award 2017 & Reddot Award 2016, decorated with the College logo and iconic school structures.