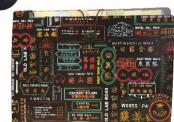

Names of roads on campus are arranged in

a nostalgic pattern of neon sig

File Folder