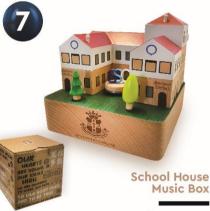

Siumou CHOW

(Class of 2005)

Pins

Six-pin pack, each capturing a different scene of active school life.

Size: L 110 mm x W 110 mm x H 127 mm

The iconic bell structure outside of \$360 the Special Room Block provides power for your devices. The iconic School House along with East Wing and West Wing is on top of this music box, installed in which is the College song.